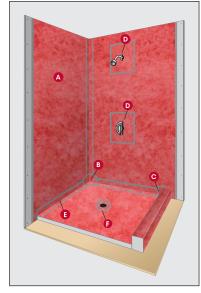

# REDGARD. Fabric Membrane





## **REDGARD**® **Fabric Membrane**



Waterproof and vapor proof fabric membrane for fast and easy preparation for walls and floors.

- 100% waterproof/vapor proof
- Easy to cut, hang, adjust
- Installs over cement backerboard or gypsum wall board
- Designed for use with both modified and non-modified thin-sets
- Helps prepare showers and other wet areas for tiling - Ideal for **Steam Showers**
- Suitable for all tile types
- Seal seams, transitions and changes of plane using RedGard® waterproofing fabric accessories

#### **Suitable Substrates**

#### Walls

- Cement backerboard
- **Portland Cement mortar**
- Gypsum wallboard

#### **Floors**

- CUSTOM® Shower Installation System slope
- Portland Cement-based mortar bed

### Shower

ELIGIBLE FOR



#### **Bathtub Surround**







WE KNOW WATERPROOFING. COUNT ON CUSTOM.