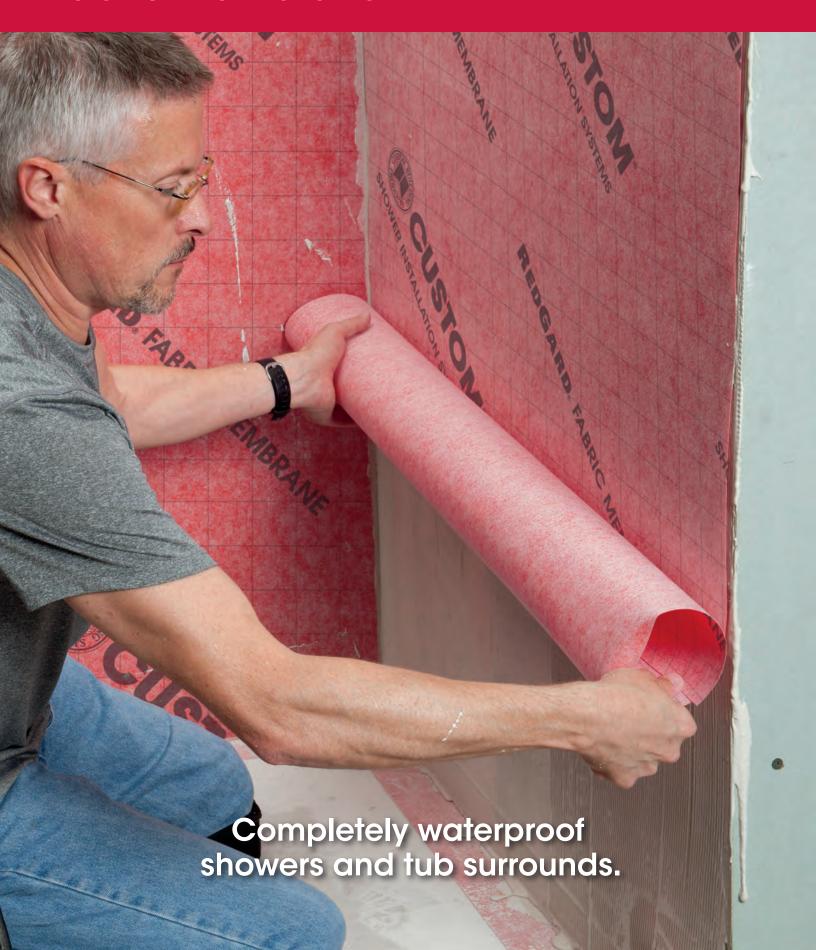

## **REDGARD**® **Fabric Membrane**

Waterproof and vapor proof fabric membrane for fast and easy preparation for walls and floors.

- 100% waterproof/vapor proof
- Easy to cut, hang, adjust
- Installs over cement backerboard or gypsum wall board
- Designed for use with both modified and non-modified thin-sets
- Helps prepare showers and other wet areas for tiling - Ideal for **Steam Showers**
- Suitable for all tile types
- Seal seams, transitions and changes of plane using RedGard® waterproofing fabric accessories