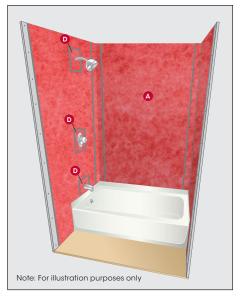

mbrane





## **REDGARD**® **Fabric Membrane**



Waterproof and vapor proof fabric membrane for fast and easy preparation for walls and floors.

- 100% waterproof/vapor proof
- Easy to cut, hang, adjust
- Installs over cement backerboard or gypsum wall board
- Designed for use with both modified and non-modified thin-sets
- Helps prepare showers and other wet areas for tiling - Ideal for **Steam Showers**
- Suitable for all tile types
- Seal seams, transitions and changes of plane using RedGard® waterproofing fabric accessories

#### **Suitable Substrates**

#### Walls

- Cement backerboard
- **Portland Cement mortar**
- Gypsum wallboard

#### **Floors**

- CUSTOM® Shower Installation System slope
- Portland Cement-based mortar bed

### Shower

ELIGIBLE FOR



#### **Bathtub Surround**







WE KNOW WATERPROOFING. COUNT ON CUSTOM.