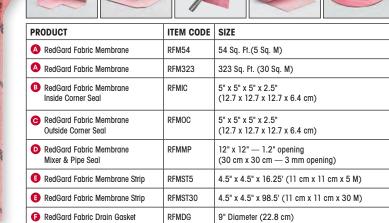

# REDGARD. Fabric Membrane

## **REDGARD**® **Fabric Membrane**

Waterproof and vapor proof fabric membrane for fast and easy preparation for walls and floors.

- 100% waterproof/vapor proof
- Easy to cut, hang, adjust
- Installs over cement backerboard or gypsum wall board
- Designed for use with both modified and non-modified thin-sets
- Helps prepare showers and other wet areas for tiling - Ideal for **Steam Showers**
- Suitable for all tile types
- Seal seams, transitions and changes of plane using RedGard® waterproofing fabric accessories