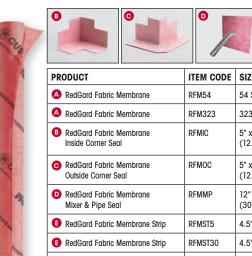

## **REDGARD**® **Fabric Membrane**

Waterproof and vapor proof fabric membrane for fast and easy preparation for walls and floors.

- 100% waterproof/vapor proof
- Easy to cut, hang, adjust
- Installs over cement backerboard or gypsum wall board
- Designed for use with both modified and non-modified thin-sets
- Helps prepare showers and other wet areas for tiling - Ideal for **Steam Showers**
- Suitable for all tile types
- Seal seams, transitions and changes of plane using RedGard® waterproofing fabric accessories