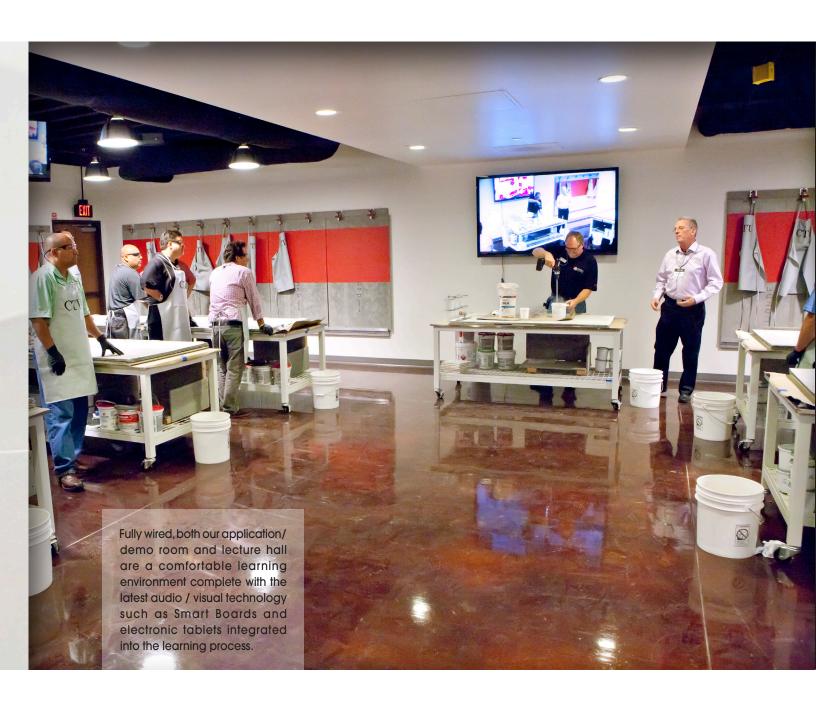

#### THE FACILITY

- Designed for learning, our demonstration lab is designed for a hands-on experience.
- Work stations are fully stocked with all the tools, materials and protective equipment needed.
- Doubling as a television studio, the demonstration labs closed-circuit TV system and monitors give all attendees a front seat view of the action.